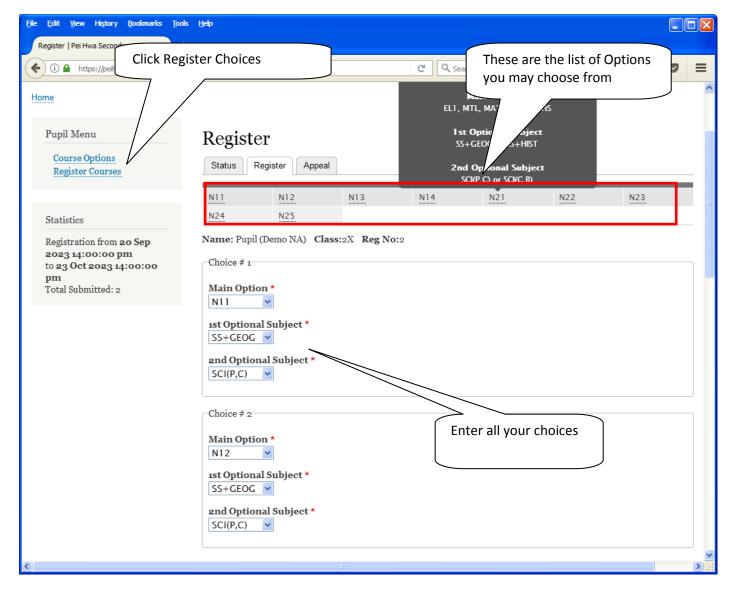

## **Registration of Choices**

#### **Steps**

- Click on Student Option
- Update Your choices
- Click Submit at end of screen

#### Note:

You may change your choices any time before the closing date.