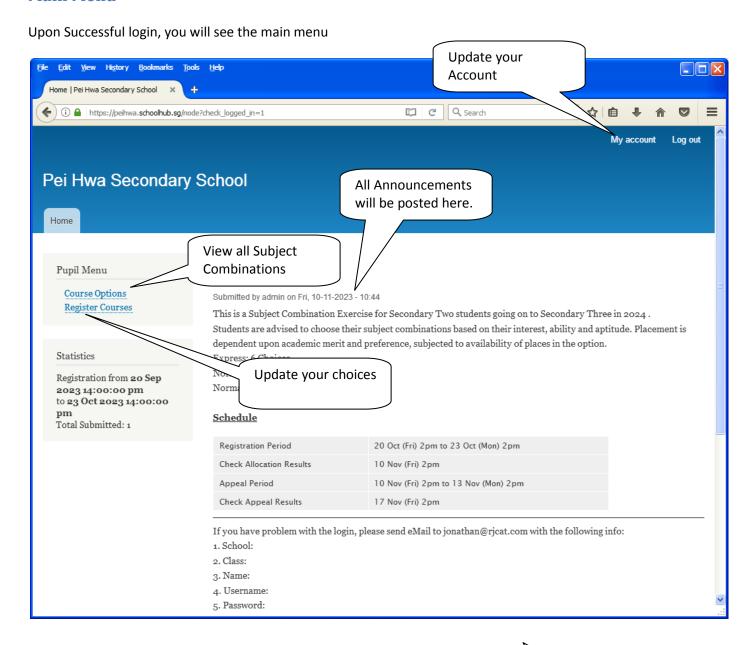

#### PEI HWA SECONDARY SCHOOL

### **Subject Combination Option User Guide for NA/NT Students**

## URL: https://peihwa.schoolhub.sg

## Log in



#### **Steps**

- Enter Username
- Enter Password
- Enter Captcha (Answer to Math question)
- Click on Log in button

#### **Main Menu**



Send eMail if you have issue

## **Update User Account**

You may change your password and update your eMail before you proceed to your Subject Combination choices.



#### **Steps**

- Enter current password
- Update eMail Address
- Enter New Password (leave blank if you want to retain current password)
- Click on Save button

## **View Streaming Options**



## **Registration of Choices**



#### **Steps**

- Click on Student Option
- Update Your choices
- Click Submit at end of screen

#### Note:

You may change your choices any time before the closing date.

## **Print Confirmation Slip**

Once you have Submit Successfully, you may proceed to Print the Confirmation Slip.



Printed On: 14-Oct-2023

## Pei Hwa Secondary School

# Singapore

|                                       |