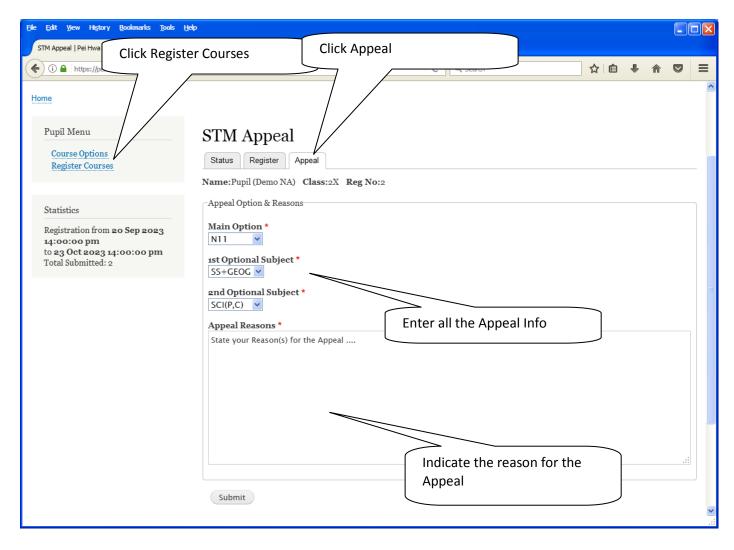

#### **APPEAL**

#### <u>Steps</u>

- Click on Student Option
- Click Appeal Tab
- Update your Appeal
- Click Submit at end of screen

#### Note:

You may change your Appeal any time before the Appeal Closing Date.