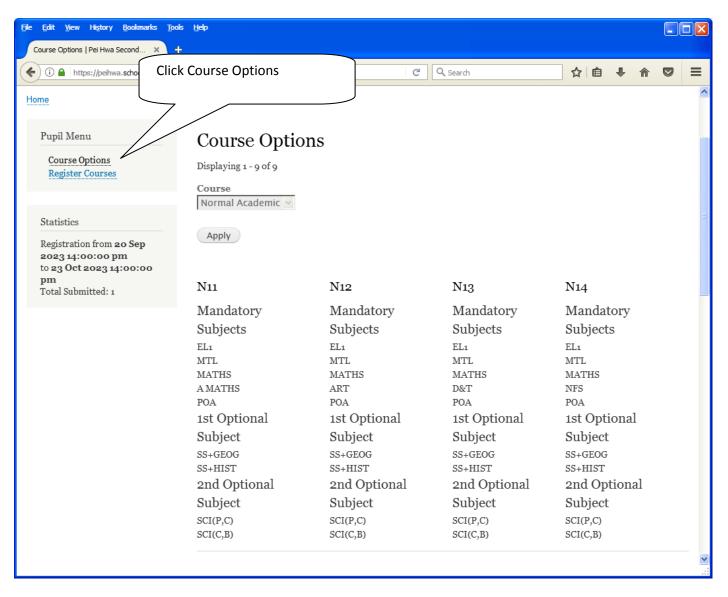

## **View Streaming Options**

## **Registration of Choices**

#### **Steps**

- Click on Student Option
- Update Your choices
- Click Submit at end of screen