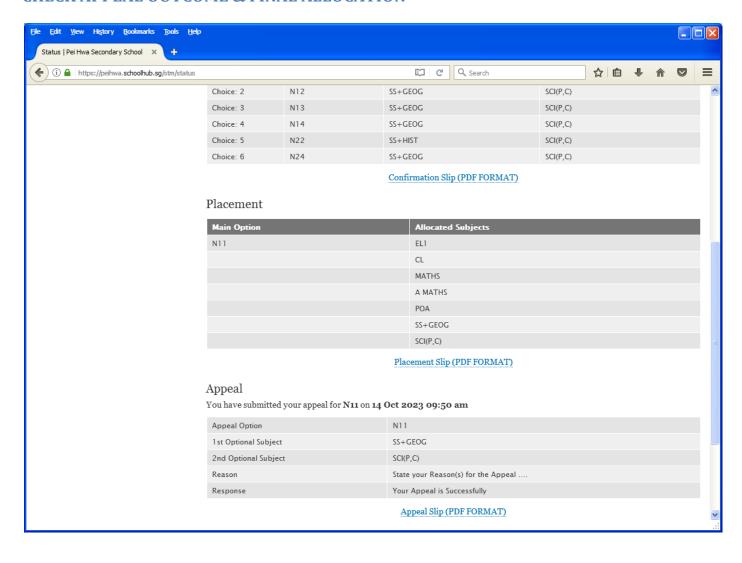

|
| Choice 6:                             | N24            |                 |         |              |
| Main Subjectss:<br>Optional Subjects: | EL1<br>SS+GEOG | MTL<br>SCI(P,C) | MATHS   | NFS          |
|                                       |                |                 |         |              |

Name & Signature of Parent/Guardian Contact Number

#### **Check Allocation**



#### **APPEAL**



#### <u>Steps</u>

- Click on Student Option
- Click Appeal Tab
- Update your Appeal
- Click Submit at end of screen

#### Note:

You may change your Appeal any time before the Appeal Closing Date.

## **Print Appeal Slip**

Once you have Submit Successfully, you may proceed to Print the Appeal Slip for your own reference.



#### **CHECK APPEAL OUTCOME & FINAL ALLOCATION**