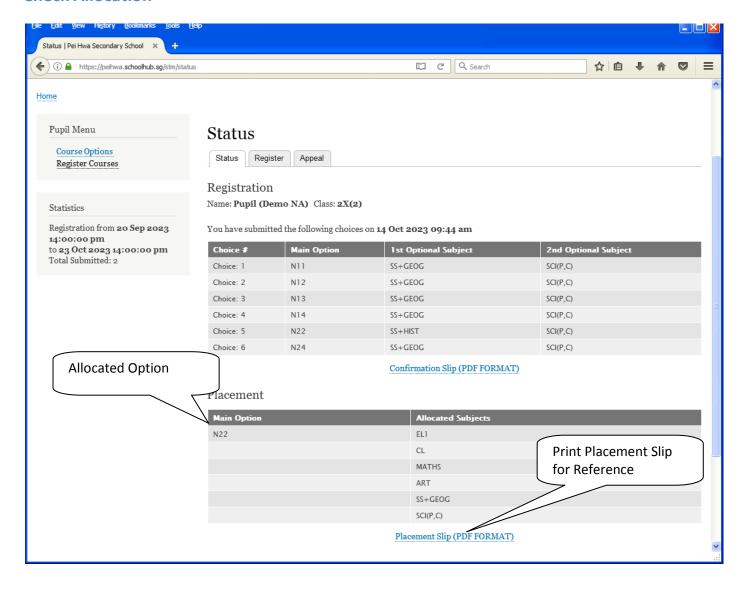

|
| Optional Subjects:                    | SS+GEOG        | SCI(P,C)        |         |              |
| Choice 5:                             | N22            |                 |         |              |
| Main Subjectss:<br>Optional Subjects: | EL1<br>SS+HIST | MTL<br>SCI(P,C) | MATHS   | ART          |
|                                       |                | 301(F,0)        |         |              |
| Choice 6:                             | N24            |                 |         |              |
| Main Subjectss:<br>Optional Subjects: | EL1<br>SS+GEOG | MTL<br>SCI(P,C) | MATHS   | NFS          |
|                                       |                |                 |         |              |

Name & Signature of Parent/Guardian Contact Number

#### **Check Allocation**



#### **APPEAL**



#### <u>Steps</u>

- Click on Student Option
- Click Appeal Tab
- Update your Appeal
- Click Submit at end of screen

#### Note:

You may change your Appeal any time before the Appeal Closing Date.

## **Print Appeal Slip**

Once you have Submit Successfully, you may proceed to Print the Appeal Slip for your own reference.



#### **CHECK APPEAL OUTCOME & FINAL ALLOCATION**