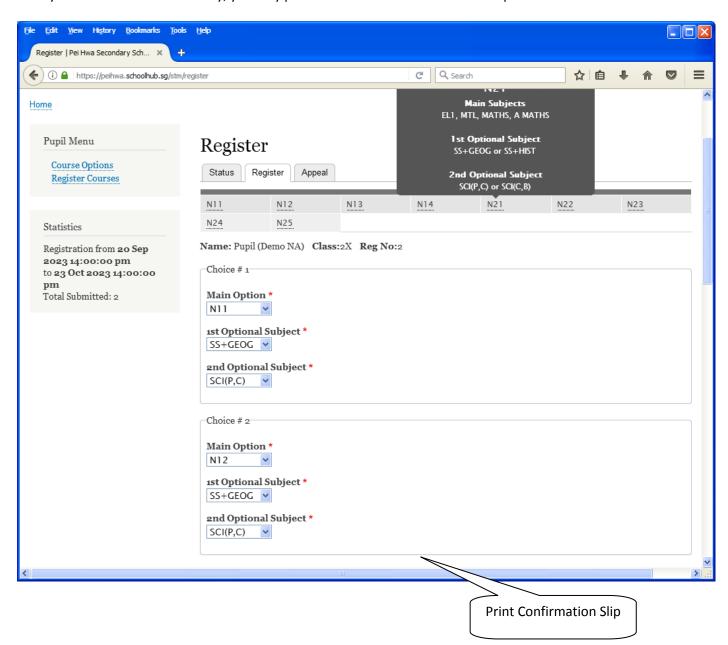

## **Print Confirmation Slip**

Once you have Submit Successfully, you may proceed to Print the Confirmation Slip.

Printed On: 14-Oct-2023