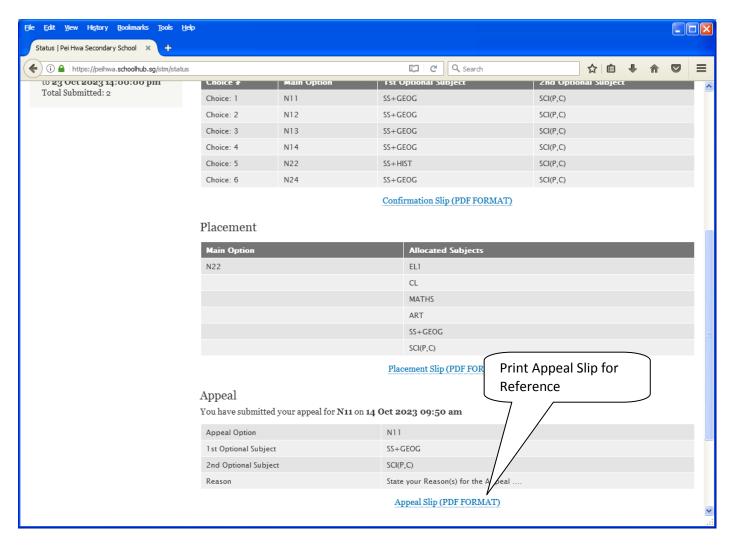

#### **Check Allocation**

#### **APPEAL**

## **Print Appeal Slip**

Once you have Submit Successfully, you may proceed to Print the Appeal Slip for your own reference.