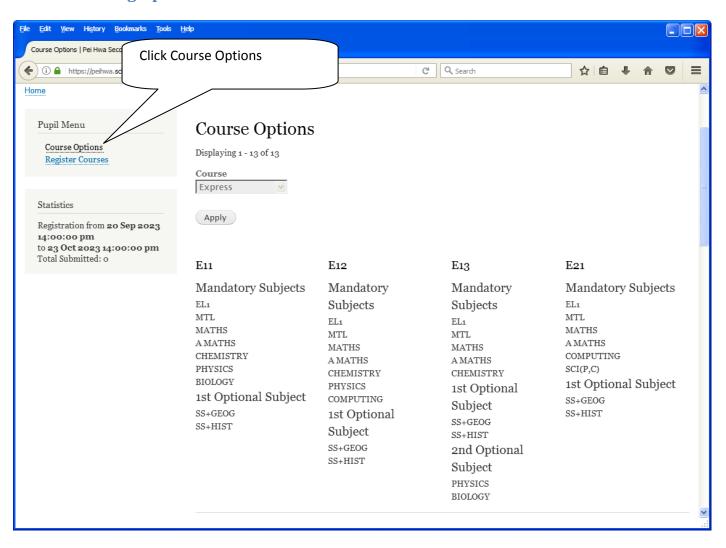

# **View Streaming Options**

# **Registration of Choices**

#### **Steps**

- Click on Student Option
- Update Your choices
- Click Submit at end of screen