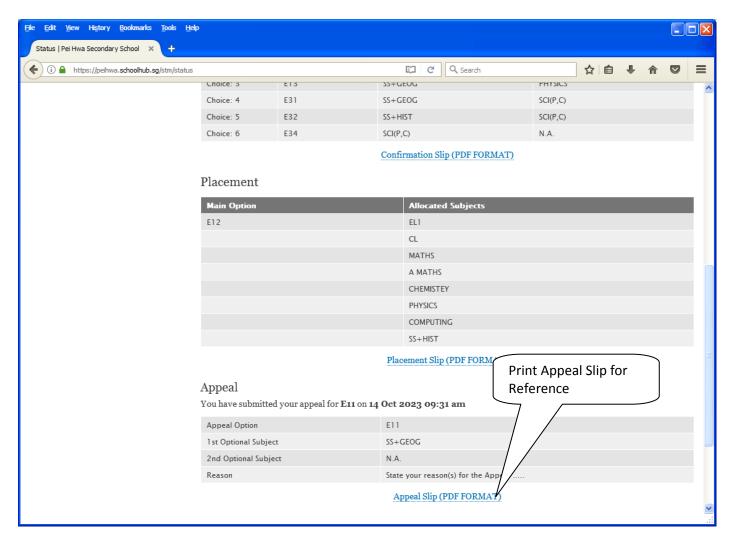

## **Check Allocation**

#### **APPEAL**

# **Print Appeal Slip**

Once you have Submit Successfully, you may proceed to Print the Appeal Slip for your own reference.