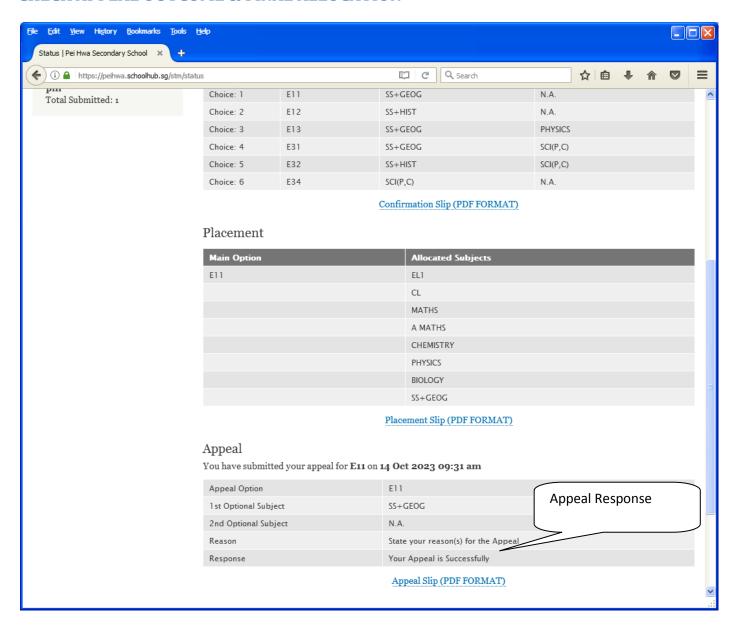

| E34              |                     |                    |               |
| Main Subjectss:                  | EL1              | MTL                 | MATHS              | POA           |
| Optional Subjects:               | HIST<br>SCI(P,C) | SS+GEOG<br>SCI(P,C) |                    |               |

Name & Signature of Parent/Guardian Contact Number

## **Check Allocation**



#### **APPEAL**



#### <u>Steps</u>

- Click on Student Option
- Click Appeal Tab
- Update your Appeal
- Click Submit at end of screen

#### Note:

You may change your Appeal any time before the Appeal Closing Date.

# **Print Appeal Slip**

Once you have Submit Successfully, you may proceed to Print the Appeal Slip for your own reference.



## **CHECK APPEAL OUTCOME & FINAL ALLOCATION**