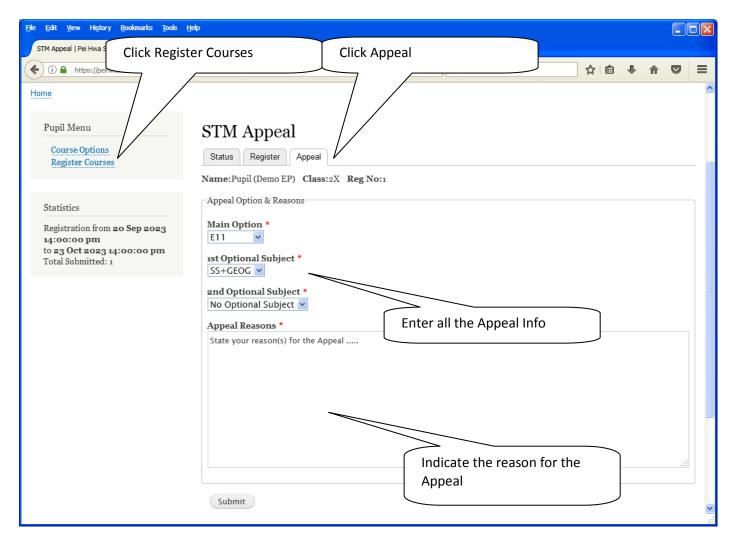

#### **APPEAL**

#### <u>Steps</u>

- Click on Student Option
- Click Appeal Tab
- Update your Appeal
- Click Submit at end of screen

#### Note:

You may change your Appeal any time before the Appeal Closing Date.