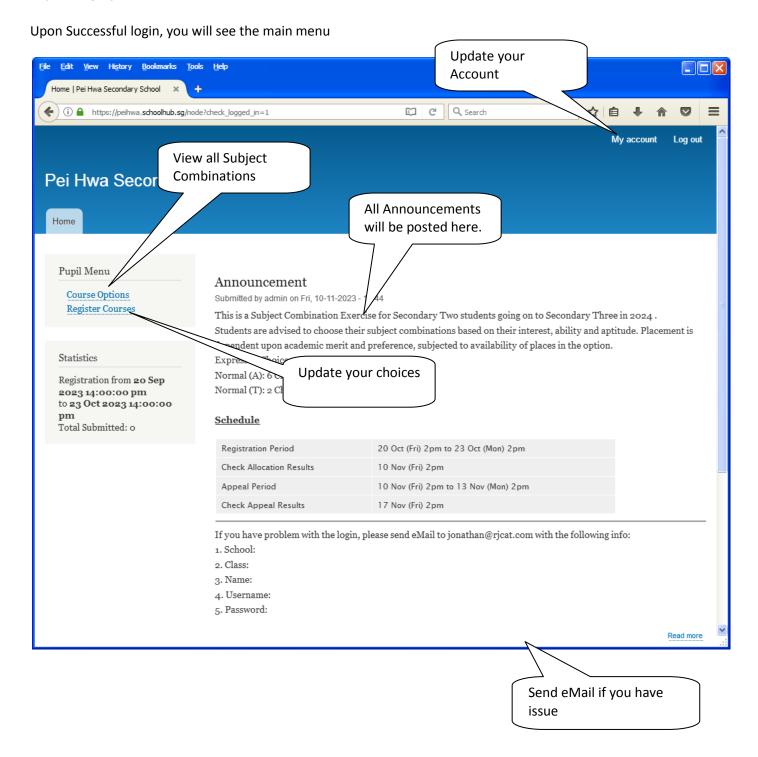

## PEI HWA SECONDARY SCHOOL

## **Subject Combination Option User Guide for Express Students**

# URL: https://peihwa.schoolhub.sg

## Log in



#### **Steps**

- Enter Username
- Enter Password
- Click on Log in button

#### **Main Menu**



## **Update User Account**

You may change your password and update your eMail before you proceed to your Subject Combination choices.



#### <u>Steps</u>

- Enter current password
- Update eMail Address
- Enter New Password (leave blank if you want to retain current password)
- Click on Save button

# **View Streaming Options**



# **Registration of Choices**



#### **Steps**

- Click on Student Option
- Update Your choices
- Click Submit at end of screen

#### Note:

You may change your choices any time before the closing date.

# **Print Confirmation Slip**

Once you have Submit Successfully, you may proceed to Print the Confirmation Slip.



Printed On: 14-Oct-2023

# Pei Hwa Secondary School

Singapore

# Subject Combination for Secondary Three

| Confirmation Slip