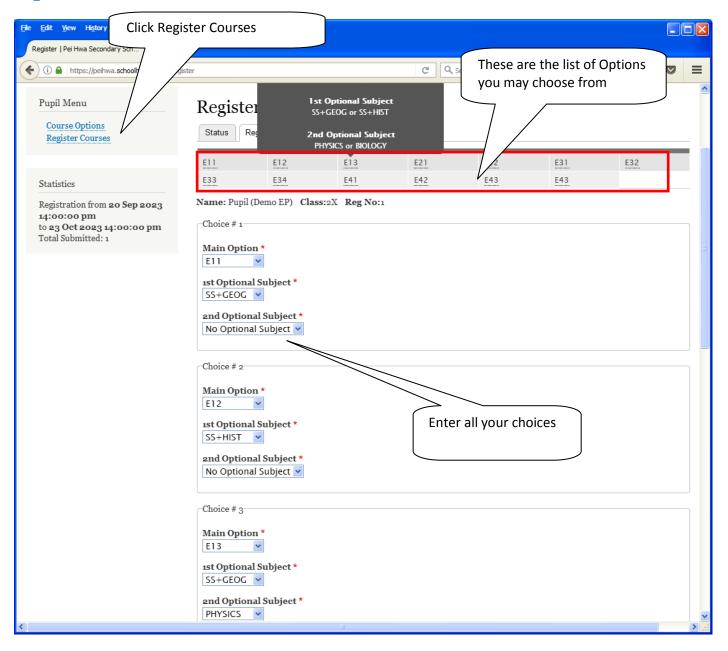

# **Registration of Choices**

#### **Steps**

- Click on Student Option
- Update Your choices
- Click Submit at end of screen

#### Note:

You may change your choices any time before the closing date.