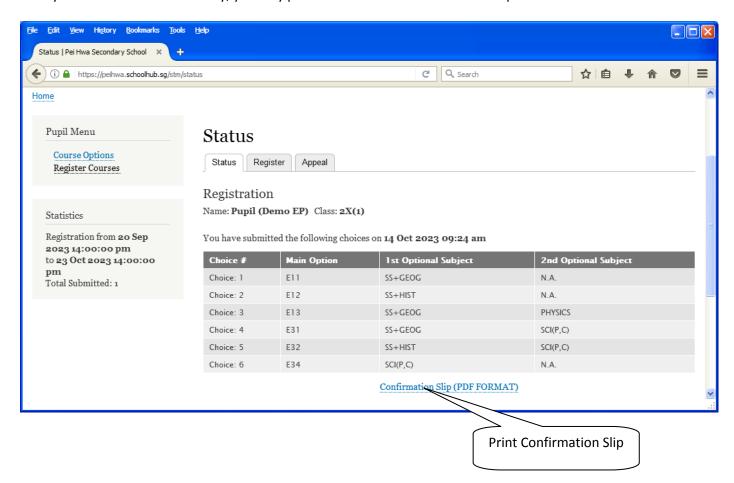

# **Print Confirmation Slip**

Once you have Submit Successfully, you may proceed to Print the Confirmation Slip.

Printed On: 14-Oct-2023

# Subject Combination for Secondary Three

| Confirmation Slip                |                  |                     |                    |               |
|----------------------------------|------------------|---------------------|--------------------|---------------|
| Name: Pupil (Demo EP) (2X_03_23) |                  |                     |                    | Class: 2X (1) |
| Choice 1:                        | E11              |                     |                    |               |
| Main Subjectss:                  | EL1<br>CHEMISTRY | MTL<br>PHYSICS      | MATHS<br>BIOLOGY   | A MATHS       |
| Optional Subjects:               | SS+GEOG          |                     |                    |               |
| Choice 2:                        | E12              |                     |                    |               |
| Main Subjectss:                  | EL1<br>CHEMISTRY | MTL<br>PHYSICS      | MATHS<br>COMPUTING | A MATHS       |
| Optional Subjects:               | SS+HIST          |                     |                    |               |
| Choice 3:                        | E13              |                     |                    |               |
| Main Subjectss:                  | EL1<br>CHEMISTRY | MTL                 | MATHS              | A MATHS       |
| Optional Subjects:               | SS+GEOG          | PHYSICS             |                    |               |
| Choice 4:                        | E31              |                     |                    |               |
| Main Subjectss:                  | EL1<br>ART       | MTL                 | MATHS              | POA           |
| Optional Subjects:               | SS+GEOG          | SCI(P,C)            |                    |               |
| Choice 5:                        | E32              |                     |                    |               |
| Main Subjectss:                  | EL1<br>D&T       | MTL                 | MATHS              | POA           |
| Optional Subjects:               | SS+HIST          | SCI(P,C)            |                    |               |
| Choice 6:                        | E34              |                     |                    |               |
| Main Subjectss:                  | EL1              | MTL                 | MATHS              | POA           |
| Optional Subjects:               | HIST<br>SCI(P,C) | SS+GEOG<br>SCI(P,C) |                    |               |