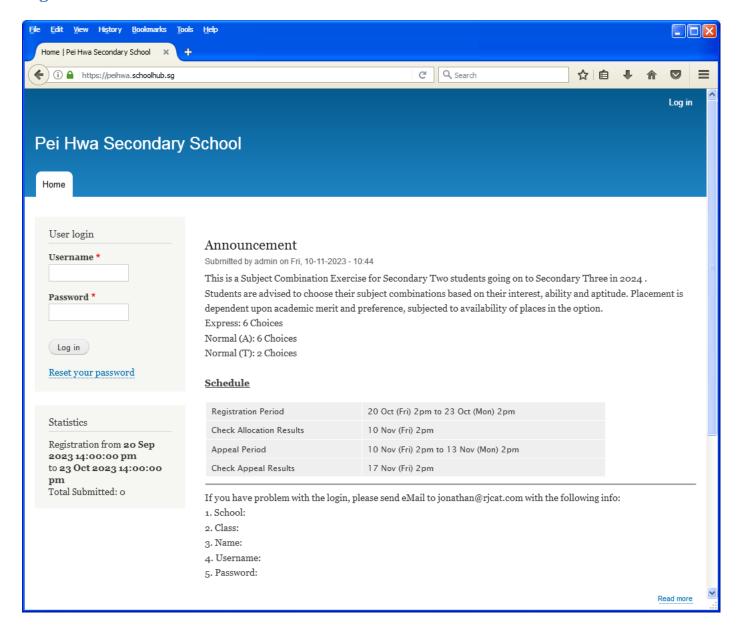

## Log in

#### **Steps**

- Enter Username
- Enter Password
- Click on Log in button