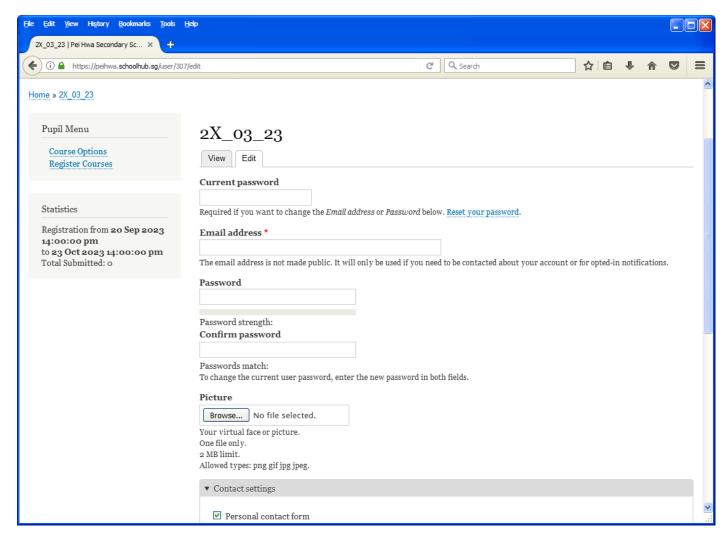

## **Update User Account**

You may change your password and update your eMail before you proceed to your Subject Combination choices.

#### <u>Steps</u>

- Enter current password
- Update eMail Address
- Enter New Password (leave blank if you want to retain current password)
- Click on Save button