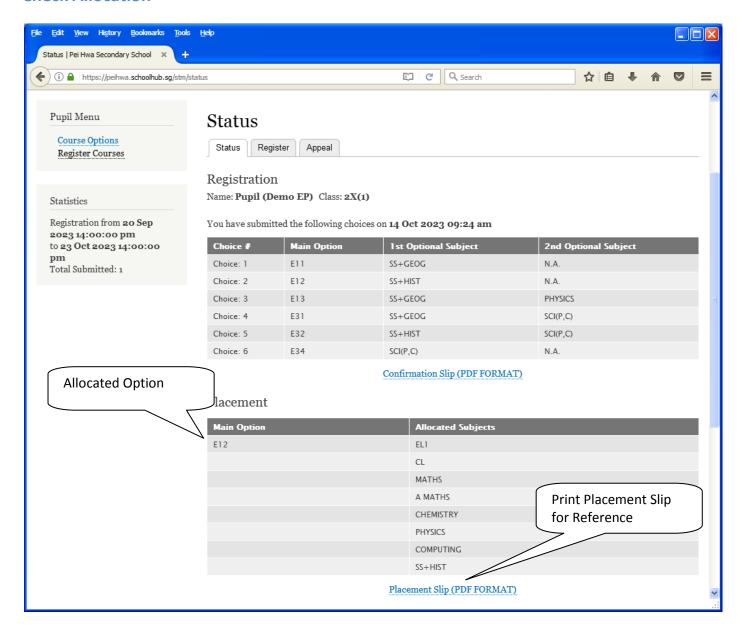

|               |
| Choice 5:                        | E32              |                     |                    |               |
| Main Subjectss:                  | EL1<br>D&T       | MTL                 | MATHS              | POA           |
| Optional Subjects:               | SS+HIST          | SCI(P,C)            |                    |               |
| Choice 6:                        | E34              |                     |                    |               |
| Main Subjectss:                  | EL1              | MTL                 | MATHS              | POA           |
| Optional Subjects:               | HIST<br>SCI(P,C) | SS+GEOG<br>SCI(P,C) |                    |               |

Name & Signature of Parent/Guardian Contact Number

## **Check Allocation**



#### **APPEAL**



#### <u>Steps</u>

- Click on Student Option
- Click Appeal Tab
- Update your Appeal
- Click Submit at end of screen

#### Note:

You may change your Appeal any time before the Appeal Closing Date.

# **Print Appeal Slip**

Once you have Submit Successfully, you may proceed to Print the Appeal Slip for your own reference.



## **CHECK APPEAL OUTCOME & FINAL ALLOCATION**